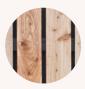

### EXTERIOR CLADDING

NATURAL LARCH

BLACK STAINED LARCH

COATED CORRUGATED STEEL (CHARRED LARCH)

SHOU SUGI BAN