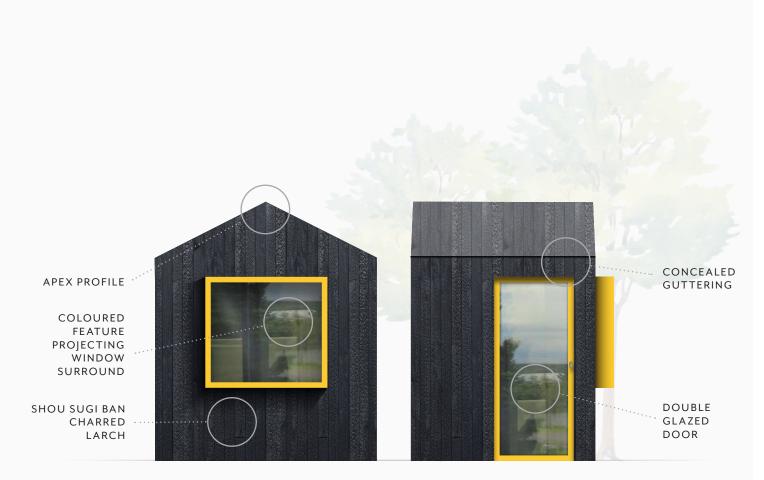

#### PROFILE \_\_\_\_\_

### EXTERIOR CLADDING

NATURAL LARCH

BLACK STAINED LARCH

COATED CORRUGATED STEEL (CHARRED LARCH)

SHOU SUGI BAN

### Example Configuration