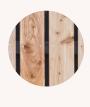

### **EXTERIOR CLADDING**

NATURAL LARCH

BLACK STAINED LARCH

COATED CORRUGATED STEEL (CHARRED LARCH)

SHOU SUGI BAN