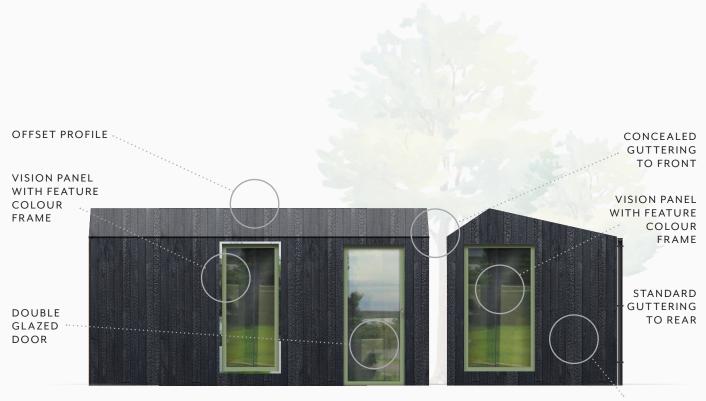

## Example Configuration

SHOU SUGI BAN CHARRED LARCH

#### $4.8 \text{m} \times 2.4 \text{m}$

Construction methods and thermal performance to the same standard as most modern homes. Energy rated slim profile aluminium windows and doors achieving exceptional thermal rating and incorporating high security multi-point locking systems. FSC certified materials complimenting Hoems environmental focus.